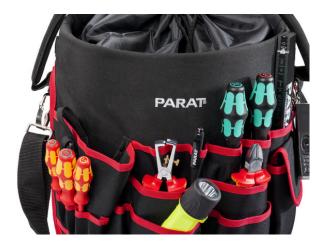

## **BASIC Tool Bucket**

Extremely large space-saver - the PARAT Tool Bucket.

| Part denomination                     | BASIC Tool Bucket                                                                                                                                                                                                                                                                                                                |
|---------------------------------------|----------------------------------------------------------------------------------------------------------------------------------------------------------------------------------------------------------------------------------------------------------------------------------------------------------------------------------|
| Part number                           | 5990831991                                                                                                                                                                                                                                                                                                                       |
| GTIN /EAN                             | 4006793001985                                                                                                                                                                                                                                                                                                                    |
| customs tariff number                 | 42029298                                                                                                                                                                                                                                                                                                                         |
| customs tariff number                 | CN                                                                                                                                                                                                                                                                                                                               |
| Fittings                              | <ul> <li>carrying handle</li> <li>shoulder strap</li> <li>lockable compartment outside</li> <li>37 push-in compartments, belt loop and a push-in compartment with snap buckle</li> <li>large, lockable main compartment</li> <li>12 push-in compartments inside</li> <li>belt loop with snap hook to hold a duct tape</li> </ul> |
| Scope of delivery                     | - shoulder strap                                                                                                                                                                                                                                                                                                                 |
| Dimensions outside (WxDxH)            | 305 mm x 305 mm x 370 mm                                                                                                                                                                                                                                                                                                         |
| Volumen                               | 21 Liter                                                                                                                                                                                                                                                                                                                         |
| Weight                                | 1000 g                                                                                                                                                                                                                                                                                                                           |
| Material                              | - nylon                                                                                                                                                                                                                                                                                                                          |
| Color                                 | black                                                                                                                                                                                                                                                                                                                            |
| holds up to tools                     | 62                                                                                                                                                                                                                                                                                                                               |
| dimensions of packaging PU<br>(WxDxH) | 630 mm x 330 mm x 390 mm                                                                                                                                                                                                                                                                                                         |
| weight incl. packaging PU             | 5 kg                                                                                                                                                                                                                                                                                                                             |
| quantity euro-pallet                  | 32                                                                                                                                                                                                                                                                                                                               |

product image similar / information without content / subject to errors and changes / all dimensions in mm