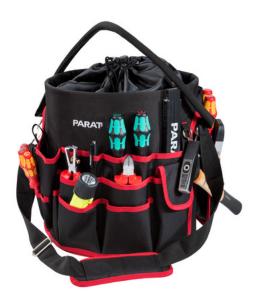

## **BASIC Tool Bucket**

Extremely large space-saver - the PARAT Tool Bucket.

| Part denomination                     | BASIC Tool Bucket                                                                                                                                                                                                                                                                                                                |
|---------------------------------------|----------------------------------------------------------------------------------------------------------------------------------------------------------------------------------------------------------------------------------------------------------------------------------------------------------------------------------|
| Part number                           | 5990831991                                                                                                                                                                                                                                                                                                                       |
| GTIN /EAN                             | 4006793001985                                                                                                                                                                                                                                                                                                                    |
| customs tariff number                 | 42029298                                                                                                                                                                                                                                                                                                                         |
| customs tariff number                 | CN                                                                                                                                                                                                                                                                                                                               |
| Fittings                              | <ul> <li>carrying handle</li> <li>shoulder strap</li> <li>lockable compartment outside</li> <li>37 push-in compartments, belt loop and a push-in compartment with snap buckle</li> <li>large, lockable main compartment</li> <li>12 push-in compartments inside</li> <li>belt loop with snap hook to hold a duct tape</li> </ul> |
| Scope of delivery                     | - shoulder strap                                                                                                                                                                                                                                                                                                                 |
| Dimensions outside (WxDxH)            | 305 mm x 305 mm x 370 mm                                                                                                                                                                                                                                                                                                         |
| Volumen                               | 21 Liter                                                                                                                                                                                                                                                                                                                         |
| Weight                                | 1000 g                                                                                                                                                                                                                                                                                                                           |
| Material                              | - nylon                                                                                                                                                                                                                                                                                                                          |
| Color                                 | black                                                                                                                                                                                                                                                                                                                            |
| holds up to tools                     | 62                                                                                                                                                                                                                                                                                                                               |
| dimensions of packaging PU<br>(WxDxH) | 630 mm x 330 mm x 390 mm                                                                                                                                                                                                                                                                                                         |
| weight incl. packaging PU             | 5 kg                                                                                                                                                                                                                                                                                                                             |
| quantity euro-pallet                  | 32                                                                                                                                                                                                                                                                                                                               |

product image similar / information without content / subject to errors and changes / all dimensions in mm